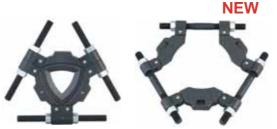

#### BETEX TRI-SECTION PLATES

New dismantling accessory for the HP/HSP/HXP 3-arm pullers. This patented swing design creates max. spread and provides even force. The plates grip behind the inner ring, preventing the pulling force from being transmitted through the outer ring.