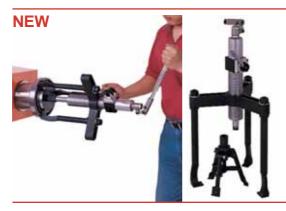

#### **BETEX PUSH PULLER**

Patented three-in-one push puller. Specially designed to combine pushing and pulling. Constant, even force. Self-centering design prevents arms from slipping or deflecting. Minimises risk of bearing damage.